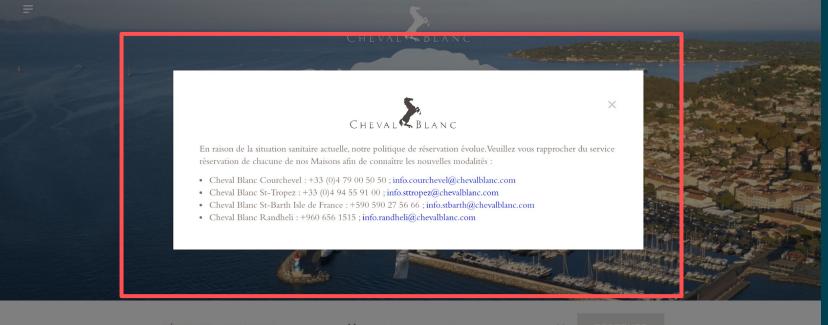

### Inspiration Cheval Blanc

Format:

Generic Pop-in when landing on the HP

#### Message:

Display contact emails and hotlines to change / update your booking

RÉSERVER UNE MAISON

MAISON