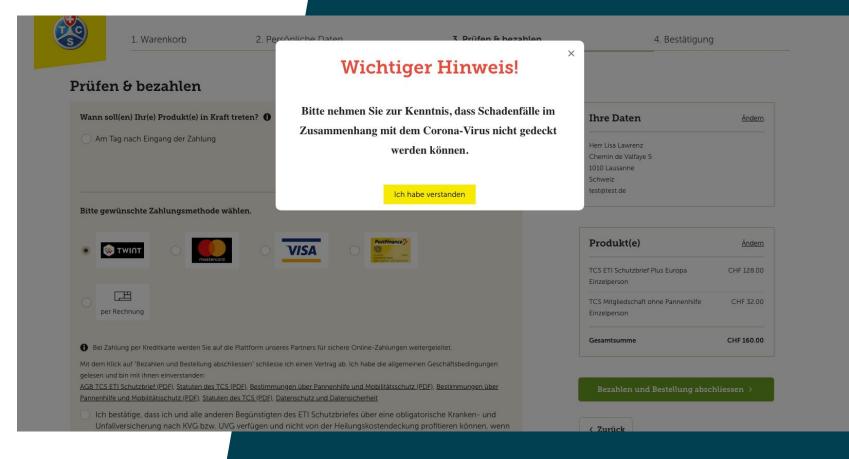

## **Touring Club Suisse**

Format: Pop-In

Message:

Important information

Please note that we cannot cover any damages that are linked due to the Corona Virus.

Button - I understand