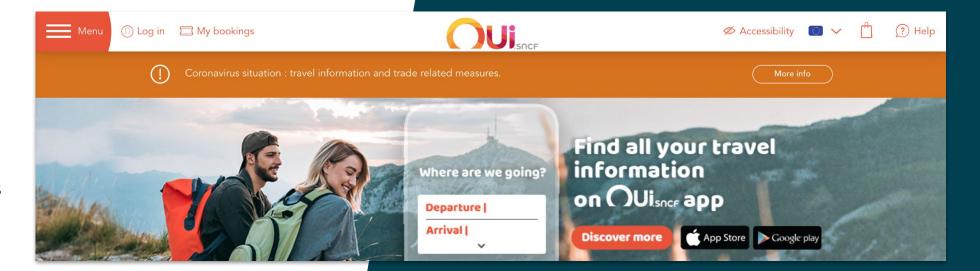

## **Inspiration Oui SNCF**

**format:** native full banner text

message:

Informations about train canceled + trade measures