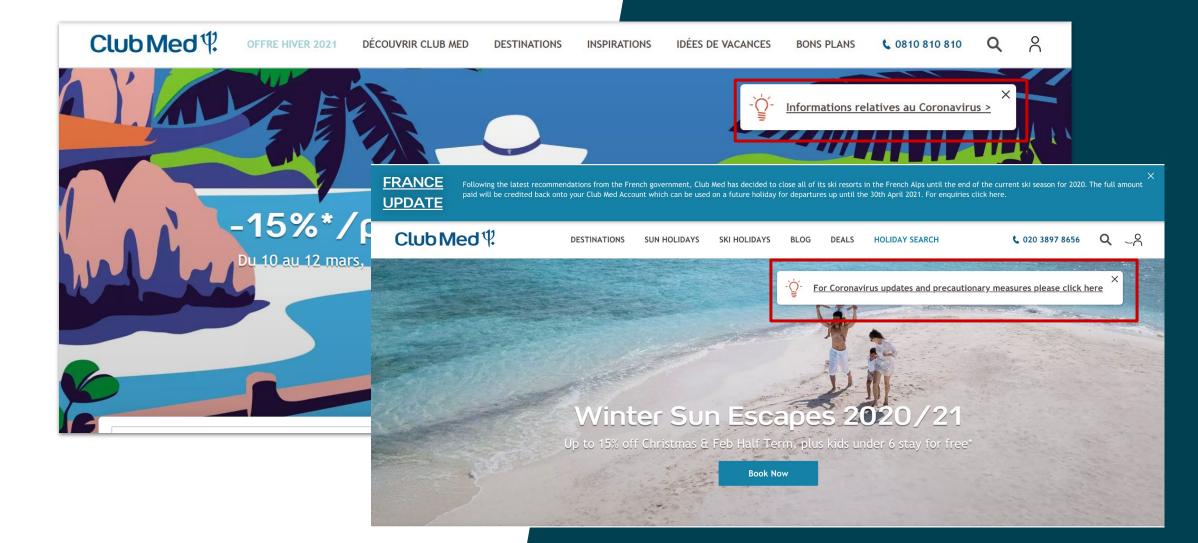

| refund requests?                                                                    |                                                                                                      |              | ~                  |                                             |

Covid-19 : Air France is by your side

### **Emirates**

#### Format:

native banner fix on scroll

#### Message:

-no added fees in case of modification of dates + CTA "I understood"

### Targeting:

result pages



### Inspiration Corsair

#### Format:

Native banner

+ slider

#### Message:

-banner: latest info (add the date to show information is in real time + link -slider: encourage customer to change their booking date

### Targeting:

all pages



### **Inspiration - Club Med**



## **Inspiration Oui SNCF**

**format:** native full banner text

message:

Informations about train canceled + trade measures



### **Inspiration Tui**

UTUI

### **CORONAVIRUS LATEST INFORMATION**

For the most up to date information, please click here. Please be aware we're receiving high call volumes so ask you only contact if you're travelling in the next 48 hours.

🚽 🛨 Shortlist (0) Travel Information 💄 Account & Bookings

#### $HOLIDAYS {\scriptstyle\checkmark} CRUISES {\scriptstyle\checkmark} FLIGHTS {\scriptstyle\checkmark} ACCOMMODATION DEALS {\scriptstyle\checkmark} DESTINATIONS {\scriptstyle\checkmark} EXTRAS$

| Departure Airport | Destination or Hotel | Departure Date | Duration     | Rooms & Guests      |        |
|-------------------|----------------------|--------------