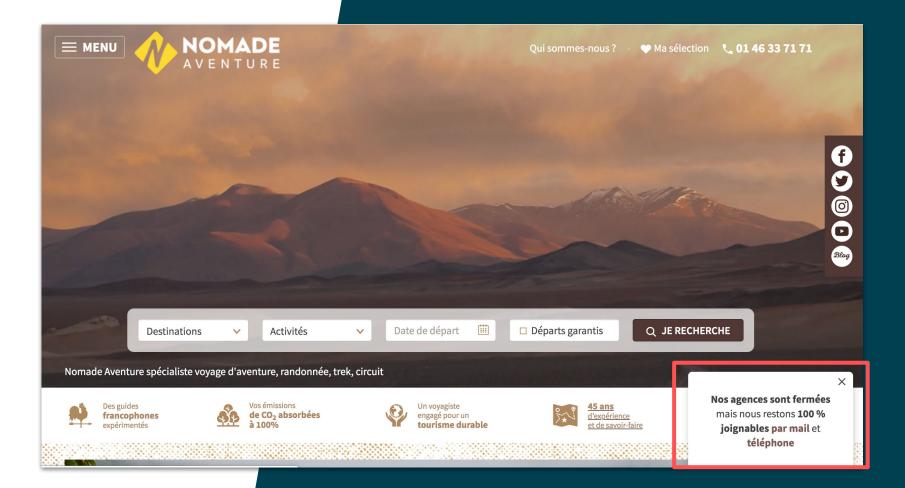

### Inspiration Nomade Aventure

**Format:** Pop-in widget

#### Message:

"Our agencies are close but we're still an 100% available by mail and phone "