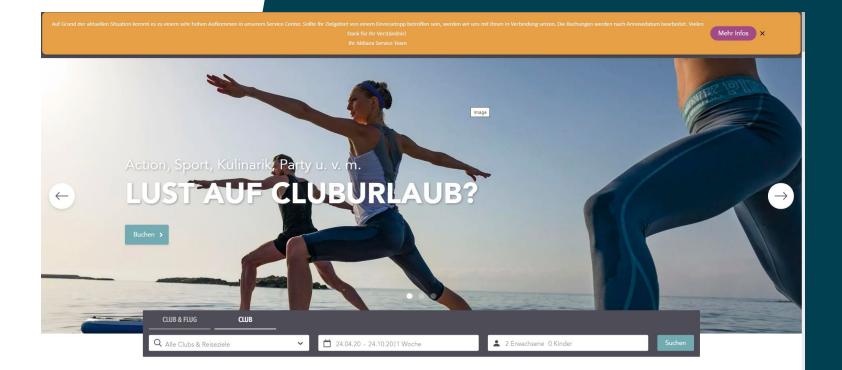

## Aldiana

### Format:

Static bar

#### Message:

Due to the current situation there is a very high volume in our Service Center. If your destination area is affected by an entry stop, we will contact you. Bookings are processed according to the date of arrival. Thank you for your understanding!

Your Aldiana Service Team