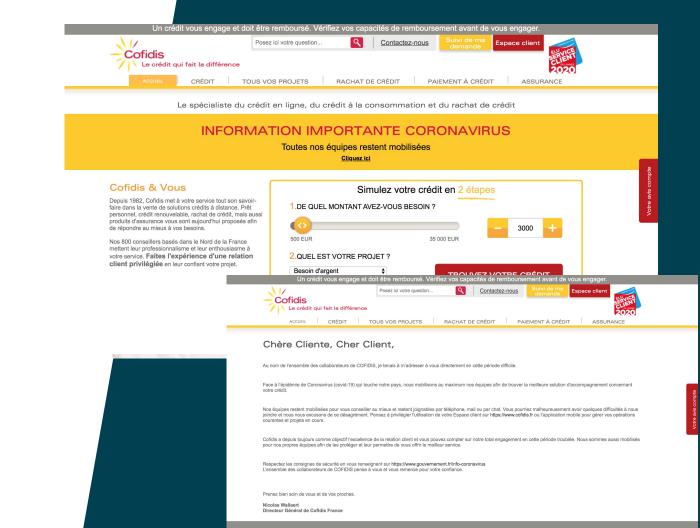

# Inspiration Cofidis

### Format:

A banner on Homepage that redirect to a dedicated landing page

### Message:

Anticipate difficulty to reach client service

Informations légales | Politique de protection des données | Informations Cookies | Plan du site