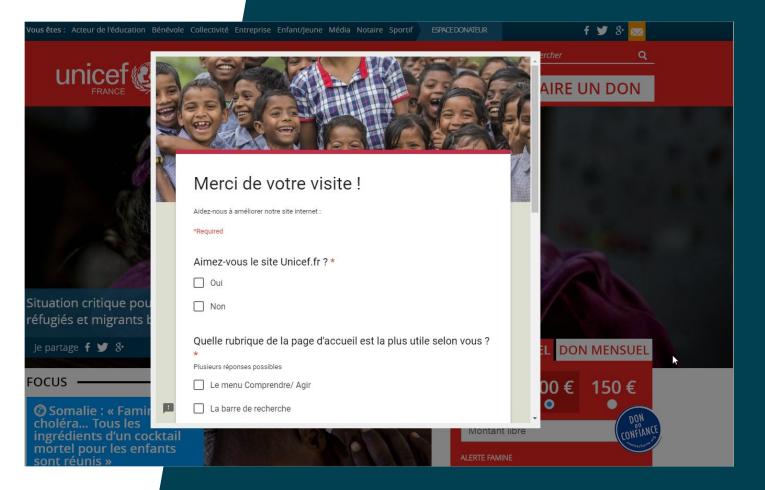

### Collecter des feedbacks utilisateurs

## More than 300 user feedbacks

#### Personnalisation

Display a pop-in with exit intent to gather feedbacks on the website user experience

Audience

All users