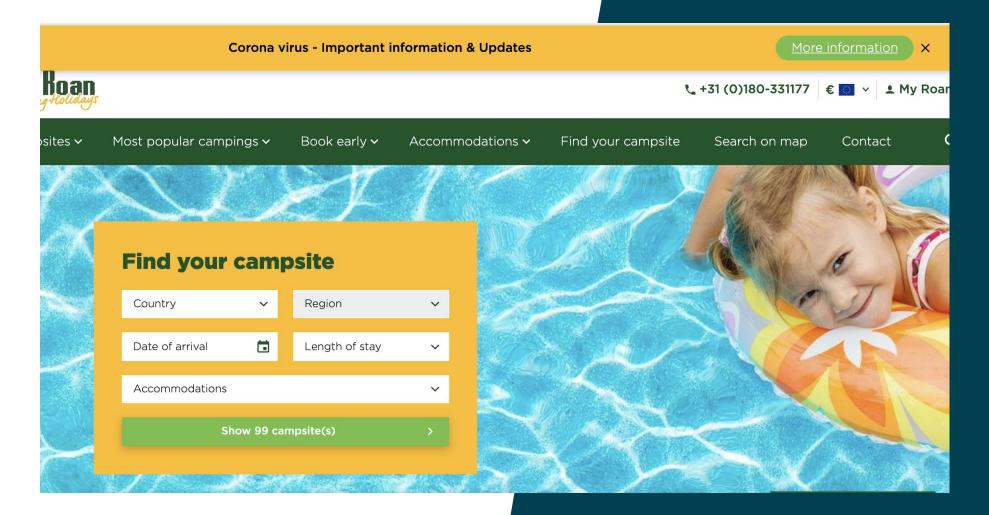

| Centre de Bordeaux, Bordeaux - Indiquer sur la carte                          |                                                 |                       |
| Lits jumeaux                    | 9      |                                                                                                                  | Chambre Double Standard – 🚢                                                   | 1 nuit, 2 adultes                               |                       |
|                                 |        |                                                                                                                  | 1 lit (1 lit double)                                                          | € 178                                           |                       |

### Roan



### b-Travel - Use case AB Tasty

### Collecter des feedbacks utilisateurs

## More than 300 user feedbacks





#### Personnalisation

Display a pop-in with exit intent to gather feedbacks on the website user experience

Audience

All users

### Inspiration Homair.com

**Format:** Native banner

Message:

Informations cancellation insurance policy and advices

#### Targeting:

Cities/Countries impacted by Covid-19



## Inspiration Meliá Hotels

**Format:** Native banner

#### Message:

Redirection to important information about insurance policy and advices and hotels situation



### **Inspiration Alsa**

**Format:** Generic Pop-in tickets availability

#### Message:

Display the government recommendations and reinforce the message people should not be travelling

| ALSA