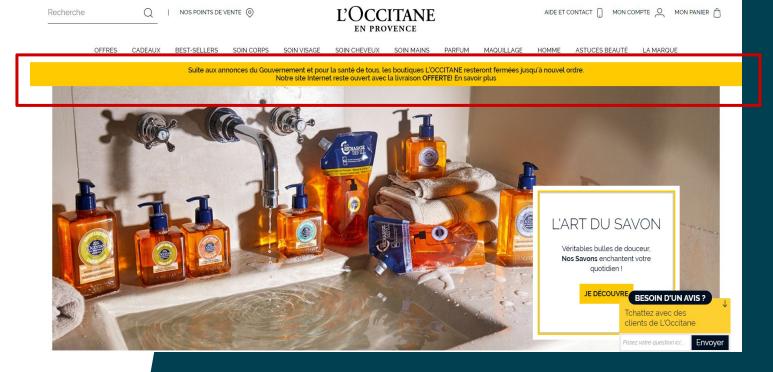

### Inspiration L'Occitane

#### format:

Banner under navigation on all pages

#### Message:

shops closed + reinsurance delivery + redirection to a dedicated landing page (Next slide)