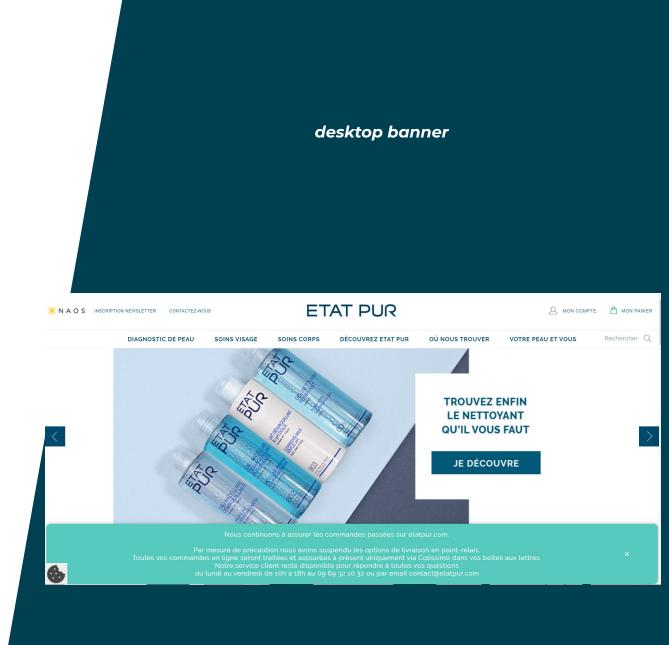

### Brand communication on Covid19 ETAT PUR

#### Personalization

Add a full width banner that's sticky on scroll to inform their customers about deliveries and customer service during Covid19: -home deliveries are still available -click & collect options are no longer available -customer service is available (by mail and phone) within opening hours

#### Targeting

All pages Desktop & mobile