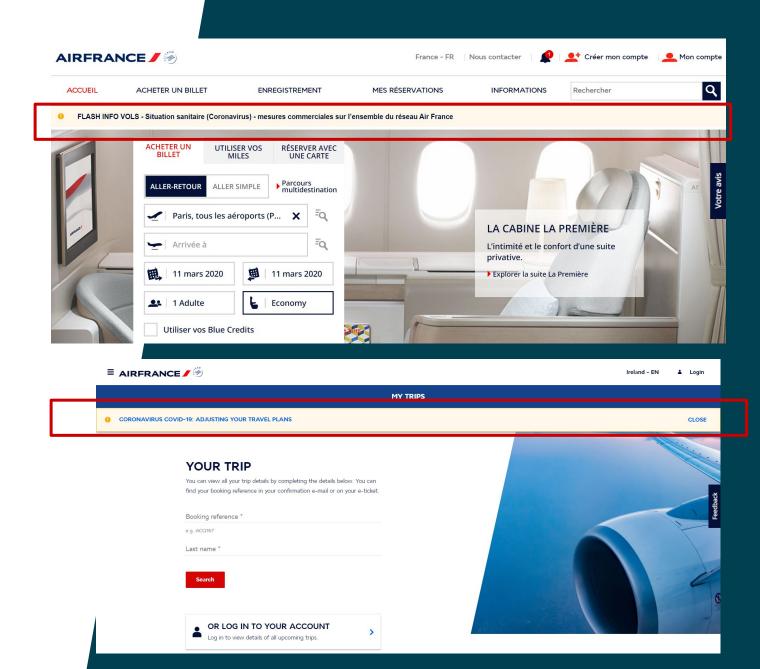

#### date: 16/03/2020

## Inspiration Air France

#### Format:

Landing page organized according to client's needs and situation

#### Message:

-4 blocks created with informations + CTAs' to place the user into a funnel and facilitate his user journey

according to his situation, redirection to: -refund form -faq -simply share information

| AIRFRA | NCE                                                                                                                                                                                                         |                                                                                     |                                                                                                      | Ireland - EN | Contact us 🔰 🛕 🛛 🚨 | Mrs. M. MOTTA                               |
|--------|-------------------------------------------------------------------------------------------------------------------------------------------------------------------------------------------------------------|-------------------------------------------------------------------------------------|------------------------------------------------------------------------------------------------------|--------------|--------------------|---------------------------------------------|
| HOME   | PURCHASE A TICKET                                                                                                                                                                                           | CHECK-IN                                                                            | MY BOOKINGS                                                                                          | INFORMATION  | Search             |                                             |
|        | FLASH INFO                                                                                                                                                                                                  |                                                                                     |                                                                                                      |              |                    | ORGANIZE<br>CONTENT<br>ACCORDING<br>TO USER |
|        | CORONAVIRU<br>ADJUSTING Y                                                                                                                                                                                   | IS COVID-<br>OUR TRAV                                                               | 19:<br>/El plans                                                                                     |              |                    | NEEDS                                       |
|        | Update on 16 March 2020, 10:00 P                                                                                                                                                                            | M Paris local time                                                                  |                                                                                                      |              |                    |                                             |
|        | The COVID-19 crisis has continued<br>increasingly stringent measures in<br>Some countries have imposed cor<br>broadly from Europe. In France, th<br>the closure of all non-essential ser                    | an attempt to slow the r<br>straints on the movemer<br>te transition to a level 3 p | ate of spread of the epidemic.<br>ht of travelers from France or m<br>ublic health emergency require | ore          |                    |                                             |
|        | Faced with these growing restriction<br>trend in demand which has results<br>are obliged to gradually reduce ou<br>our offer decreasing by 90%.                                                             | ed in a drop in traffic and                                                         | sales over the last few weeks, w                                                                     | ve           |                    |                                             |
|        | This reduction in capacity is currer<br>monitor the evolution of the situal                                                                                                                                 | ntly scheduled to last two<br>tion on a daily basis and a                           | months, and we will continue t<br>adjust it if necessary.                                            | 0            |                    |                                             |
|        | To help you to adjust your travel p<br>place exceptional measures thro                                                                                                                                      | lans in light of the ongoir<br>ughout our network.                                  | ng health situation, <b>we have pu</b>                                                               | t in         |                    |                                             |
|        | YOU WANT TO POSTPON                                                                                                                                                                                         |                                                                                     |                                                                                                      |              |                    |                                             |
|        | <b>If you have already booked your</b><br>September 2020 to postpone your<br>Your new trip must begin no later                                                                                              | departure date without                                                              | 11 May 2020, you have until 30<br>change fees.                                                       |              |                    |                                             |
|        | Save time by changing your bookin<br>mobile application. You can also c                                                                                                                                     | ng online in the "My Book<br>ontact your sales agent.                               | tings" section of our website or                                                                     |              |                    |                                             |
|        | Postpone my trip                                                                                                                                                                                            |                                                                                     |                                                                                                      |              |                    |                                             |
|        | *Except for group rates and allotments.                                                                                                                                                                     |                                                                                     |                                                                                                      |              |                    | ר 🖌                                         |
|        | YOU WANT TO CANCEL<br>If you purchased a ticket for a flig<br>and request a refund of your ticket<br>If you purchased your ticket on ou<br>travel voucher.<br>This non-refundable voucher is va<br>flights. | ht scheduled before 31 M<br>t from your Travel agent.<br>r website, you can compl   | ete the form below to obtain a                                                                       |              |                    | ·                                           |
|        | Fill out a refund form                                                                                                                                                                                      |                                                                                     |                                                                                                      |              |                    |                                             |
|        | YOUR FLIGHT HAS BEEN                                                                                                                                                                                        | CANCELED                                                                            |                                                                                                      |              |                    |                                             |
|        | refund of your ticket from your sa                                                                                                                                                                          |                                                                                     |                                                                                                      |              |                    | -                                           |
|        | If you purchased your ticket on ou<br>obtain a travel voucher. This non-r<br>Delta and Virgin Atlantic flights.                                                                                             | r website, you can you ca<br>efundable voucher is val                               | in complete the form below to<br>id for 1 year on all Air France, Kl                                 | LM,          |                    |                                             |
|        | Fill out a refund form                                                                                                                                                                                      |                                                                                     |                                                                                                      |              |                    |                                             |
|        | YOU WANT TO PLAN A 1                                                                                                                                                                                        | RIP                                                                                 |                                                                                                      |              |                    | ] [                                         |
|        | Book your flight with confidence.<br>until 30 September 2020 to postpo<br>availability of the same fare. Your                                                                                               |                                                                                     |                                                                                                      |              |                    |                                             |
|        | How do I know if my ticket is refu                                                                                                                                                                          | ndable? With fees? Witho                                                            | ut fees?                                                                                             |              | ~                  |                                             |
|        | How long does it take to process                                                                                                                                                                            | refund requests?                                                                    |                                                                                                      |              | ~                  |                                             |