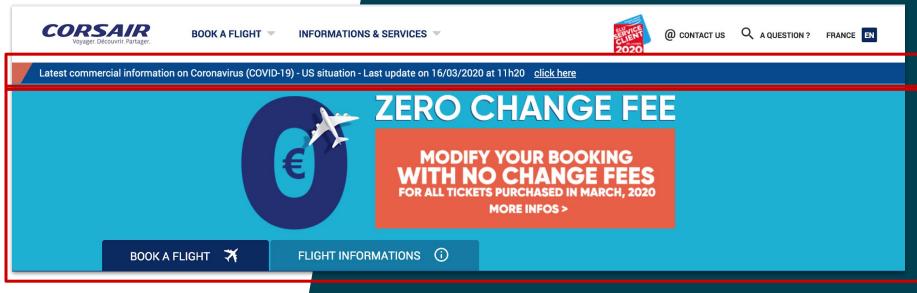

### Inspiration Corsair

#### Format:

Native banner

+ slider

#### Message:

-banner: latest info (add the date to show information is in real time + link -slider: encourage customer to change their booking date

### Targeting:

all pages