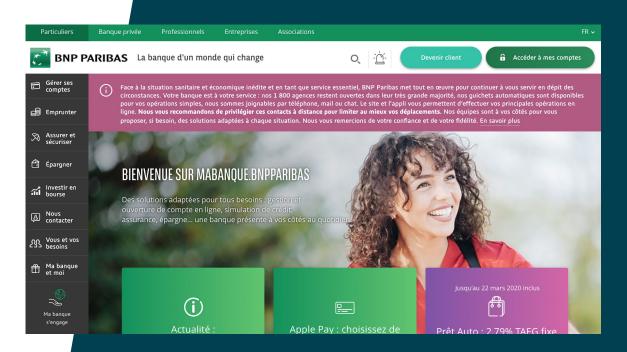

# Inspiration BNP PARIBAS

### Format:

A banner on Homepage that redirect to a PDF

### Message:

Reinsurance on opening agencies

+ Encourage remote contact