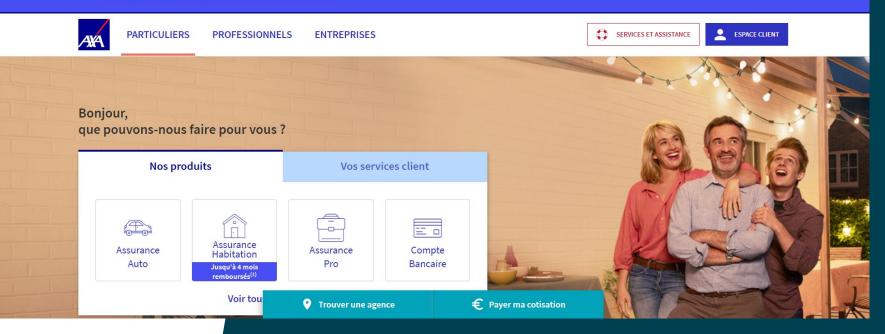

# Inspiration Axa

### Format:

A banner on Homepage that redirect to a dedicated FAQ

### Message:

Anticipate difficulty to reach client service and invitation to connect to the client account

### Coronavirus : à vos côtés dans cette épreuve

Dans ce contexte particulier et suite aux récentes mesures de prévention, comptez sur notre mobilisation pour continuer à vous accompagner, vous et vos proches. Nos délais de traitement habituels risquent cependant d'être impactés, nous vous invitons donc à vous rendre sur votre Espace Client pour vos demandes ou renseignements liés à vos contrats.

> Informations complémentaires sur notre FAQ à découvrir ici