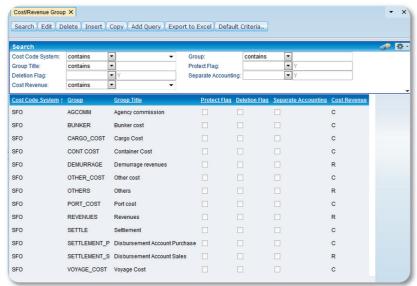

Controlling surcharges

#### Managing your principals

Recognising that each of your principals is using different charts of accounts, AIDA allows the setting of individual rules for each principal. This enables you to maintain your own internal accounting requirements whilst meeting the demands of your various principals. AIDA will automatically switch codes allowing you to work for a range of principals and provide them with regular reports in a format of their choosing.

#### Revenue and cash receipting

As AIDA is tightly integrated with your commercial applications it will post revenues against the correct voyage account and apply the appropriate revenue codes for each principal. This occurs automatically for all principal related invoices or credit notes. Received payments are registered against each voucher and receipts can be easily issued.