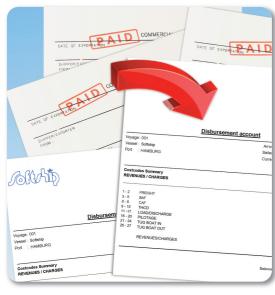

#### Disbursement accounts

AIDA will consolidate all your revenues and costs to generate the daily disbursement account report for each port call. Pro-forma disbursement accounts are created and, once finalised, are archived for immediate recall. All disbursement accounts will be consolidated into the statement of account for your principals.