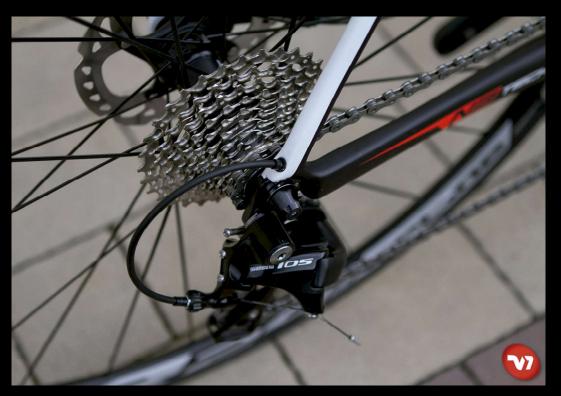

#### Colour:

black matt/grey

Neco - TPR H373

Controltech CLS, 90/110mm

Controltech ONE, 440mm

Controltech CLS, 400/31,6

Shimano - 105 dual RS505 2x11

Shimano - 105 RD5800

Shimano - 105 FD5800

Shimano - 105 FC5800 50-34

Shimano - 105 SC5800 11-32

Shimano - 105 BR505

DT Swiss DT Swiss

Schwalbe - Lugano

On all our road bike frames we use Toray T800, with a large number of high modulus carbon fiber material to achieve very lightweight bikes. But on the other hand, the carbon fiber is stiff enough to ensure safety during riding your HEAD Bike, so that you can enjoy your ride in a maximum way. The frame's streamlined modelling offers the best riding experience.