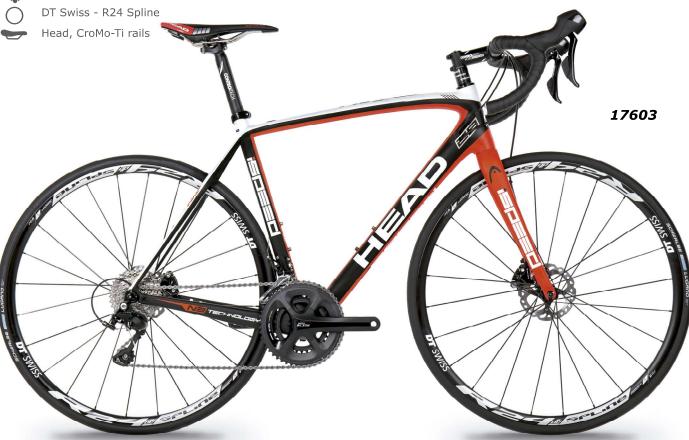

,8 Kg

#### Colour:

black matt/blue





















Neco - TPR H373



Controltech CLS, 90/110mm



Controltech ONE, 440mm Controltech CLS, 400/31,6



Shimano - Ultegra dual ST6800 2x11



Shimano - Ultegra RD6800



Shimano - Ultegra FD6800

Shimano - Ultegra BR6800



Shimano - Ultegra FC6800 50-34



Shimano - Ultegra CS6800 11-32



DT Swiss



DT Swiss



Schwalbe - ONE





## Frame Height:

53/55/58 cm

### Weight:

7,9 Kg

#### Colour:

black matt/grey











Neco - TPR H373



Controltech CLS, 90/110mm



Controltech ONE, 440mm



Controltech CLS, 400/31,6



Shimano - 105 dual RS505 2x11



Shimano - 105 RD5800



Shimano - 105 FD5800



Shimano - 105 FC5800 50-34



Shimano - 105 SC5800 11-32



Shimano - 105 BR505



DT Swiss DT Swiss



Schwalbe - Lugano















On all our road bike frames we use Toray T800, with a large number of high modulus carbon fiber material to achieve very lightweight bikes. But on the other hand, the carbon fiber is stiff enough to ensure safety during riding your HEAD Bike, so that you can enjoy your ride in a maximum way. The frame's streamlined modelling offers the best riding experience.

So now, just choose the right model and enjoy riding on your HEAD Bike.











Neco - TPR H373



Controltech CLS, 90/110mm



Controltech ONE, 440mm



Controltech CLS, 400/31,6



Shimano - 105 dual RS505 2x11



Shimano - 105 RD5800



Shimano - 105 FD5800



Shimano - 105 FC5800 50-34



Shimano - 105 SC5800 11-32



Shimano - 105 BR505



DT Swiss



Schwalbe - Lugano





# Frame Height:

54/56/58 cm

#### Weight: 8,8 K