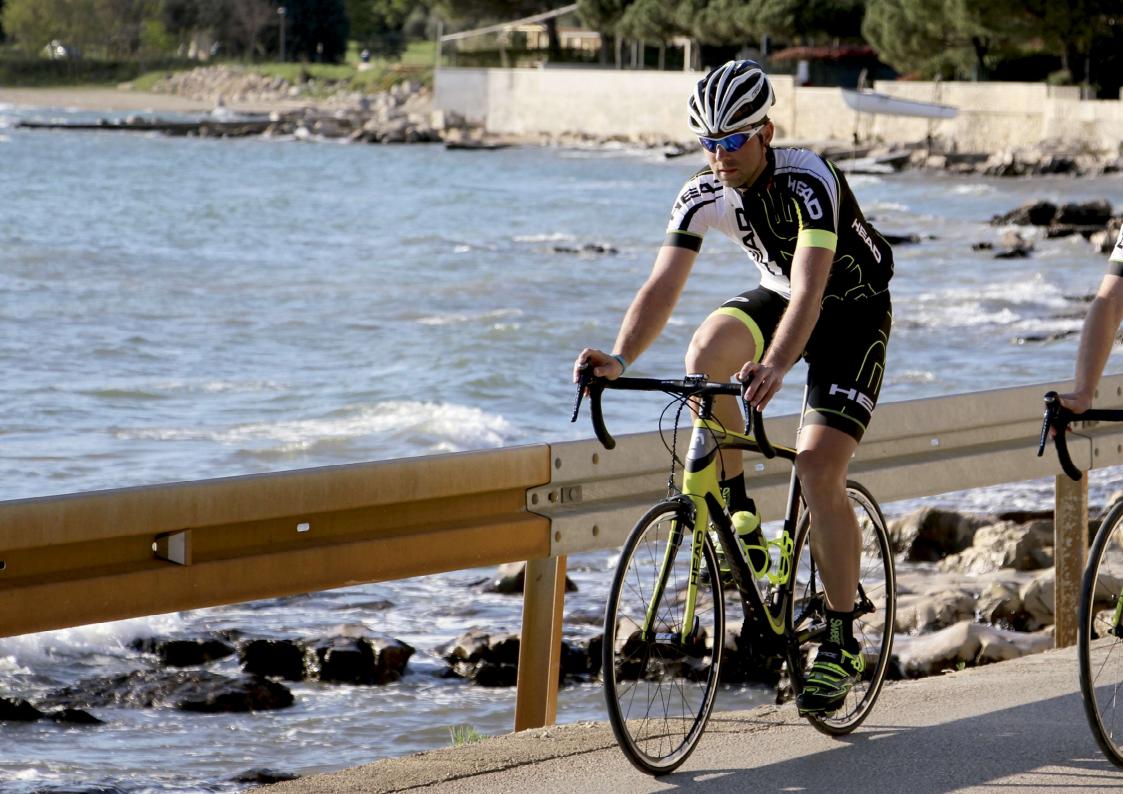

#### Weight: 8,8 Kg

Colour:

black matt/yellow

Neco - TPR H373

Controltech CLS, 90/110mm

Controltech ONE, 440mm Controltech CLS, 400/31,6

Shimano - 105 dual RS5800 2x11

Shimano - 105 RD5800