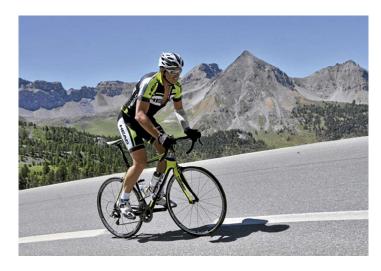

Shimano - 105 FD5800

Shimano - 105 FC5800 50-34

Shimano - 105 SC5800 11-32

Shimano - 105 BR505

DT Swiss DT Swiss

Schwalbe - Lugano

On all our road bike frames we use Toray T800, with a large number of high modulus carbon fiber material to achieve very lightweight bikes. But on the other hand, the carbon fiber is stiff enough to ensure safety during riding your HEAD Bike, so that you can enjoy your ride in a maximum way. The frame's streamlined modelling offers the best riding experience.