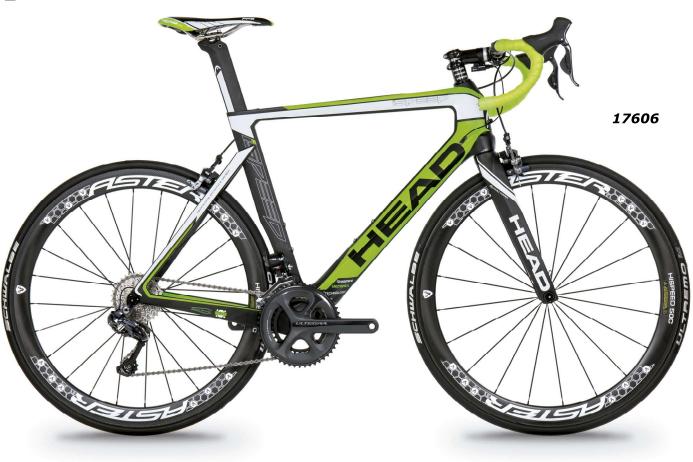

# ROAD

Neco - TPR H373

Carbon, 90/110mm

Carbon, 440mm

Carbon

Shimano - Ultegra Di2 dual ST6870 2x11

Shimano - Ultegra Di2 RD6870

Shimano - Ultegra Di2 FD6870 Shimano - Ultegra FC6800 50-34

Shimano - Ultegra CS6800 11-32

Shimano - Ultegra BR6800

Schwalbe - ONE

Aster catbon wheelset

Head, CroMo-Ti rails

black matt/green

Neco - TPR H373

Controltech, 90/110mm

Controltech, 440mm

Carbon

Shimano - Ultegra dual ST6800 2x11

Shimano - Ultegra RD6800 Shimano - Ultegra FD6800

Shimano - Ultegra FC6800 50-34

Shimano - Ultegra CS6800 11-32

Shimano - Ultegra BR6800

DT Swiss DT Swiss

Schwalbe - ONE

DT Swiss - R24 Spline

#### Frame Height: 45/48/51/54 cm

## Weight:

7,8 Kg

#### Colour:

black matt/blue

Neco - TPR H373

Controltech CLS, 90/110mm

Controltech ONE, 440mm Controltech CLS, 400/31,6

Shimano - Ultegra dual ST6800 2x11

Shimano - Ultegra RD6800

Shimano - Ultegra FD6800