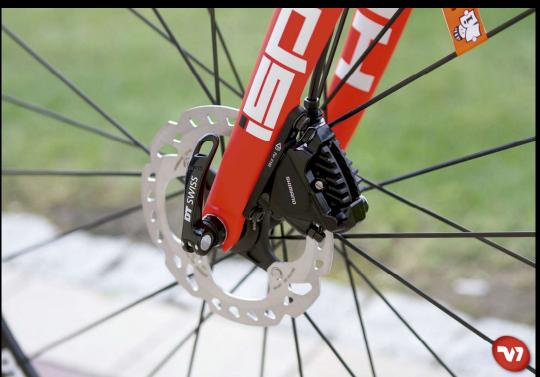

#### Colour:

black matt/grey











Neco - TPR H373



Controltech CLS, 90/110mm



Controltech ONE, 440mm



Controltech CLS, 400/31,6



Shimano - 105 dual RS505 2x11



Shimano - 105 RD5800



Shimano - 105 FD5800



Shimano - 105 FC5800 50-34



Shimano - 105 SC5800 11-32



Shimano - 105 BR505



DT Swiss DT Swiss



Schwalbe - Lugano















On all our road bike frames we use Toray T800, with a large number of high modulus carbon fiber material to achieve very lightweight bikes. But on the other hand, the carbon fiber is stiff enough to ensure safety during riding your HEAD Bike, so that you can enjoy your ride in a maximum way. The frame's streamlined modelling offers the best riding experience.

So now, just choose the right model and enjoy riding on your HEAD Bike.











Neco - TPR H373



Controltech CLS, 90/110mm



Controltech ONE, 440mm



Controltech CLS, 400/31,6



Shimano - 105 dual RS505 2x11



Shimano - 105 RD5800



Shimano - 105 FD5800



Shimano - 105 FC5800 50-34



Shimano - 105 SC5800 11-32



Shimano - 105 BR505



DT Swiss



Schwalbe - Lugano





# Frame Height:

54/56/58 cm

#### Weight: 8,8 Kg

Colour:

black matt/yellow





Neco - TPR H373



Controltech CLS, 90/110mm



Controltech ONE, 440mm Controltech CLS, 400/31,6



Shimano - 105 dual RS5800 2x11



Shimano - 105 RD5800



Shimano - 105 FD5800



Shimano - 105 FC5800 50-34 Shimano - 105 SC5800 11-32



Shimano - 105 BR5800



Shimano - HBRS400



Shimano - FHRS400



Schwalbe - Lugano



Rapid





## Frame Height:

53/55/58 cm

#### Weight:

8,8 kg

#### Colour:

b