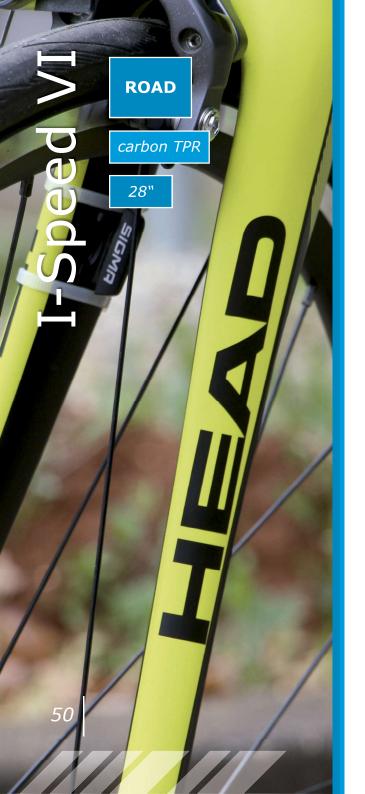

#### Weight: 8,8 Kg

Colour:

black matt/yellow

Neco - TPR H373

Controltech CLS, 90/110mm

Controltech ONE, 440mm Controltech CLS, 400/31,6

Shimano - 105 dual RS5800 2x11

Shimano - 105 RD5800