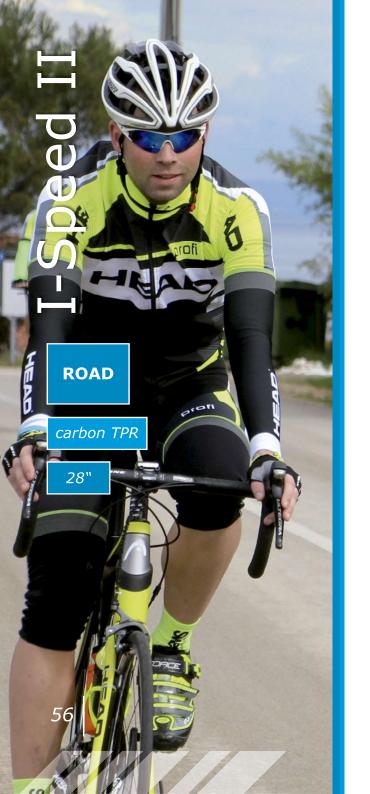

# ROAD

Neco - TPR H373

Carbon, 90/110mm

Carbon, 440mm

Carbon

Shimano - Ultegra Di2 dual ST6870 2x11

Shimano - Ultegra Di2 RD6870

Shimano - Ultegra Di2 FD6870 Shimano - Ultegra FC6800 50-34

Shimano - Ultegra CS6800 11-32

Shimano - Ultegra BR6800

Schwalbe - ONE

Aster catbon wheelset

Head, CroMo-Ti rails

black matt/green

Neco - TPR H373

Controltech, 90/110mm

Controltech, 440mm

Carbon

Shimano - Ultegra dual ST6800 2x11

Shimano - Ultegra RD6800 Shimano - Ultegra FD6800

Shimano - Ultegra FC6800 50-34

Shimano - Ultegra CS6800 11-32

Shimano - Ultegra BR6800

DT Swiss DT Swiss

Schwalbe - ONE

DT Swiss - R24 Spline

#### Frame Height: 45/48/51/54 cm

## Weight:

7,8 Kg

#### Colour:

black matt/blue

Neco - TPR H373

Controltech CLS, 90/110mm

Controltech ONE, 440mm Controltech CLS, 400/31,6

Shimano - Ultegra dual ST6800 2x11

Shimano - Ultegra RD6800

Shimano - Ultegra FD6800