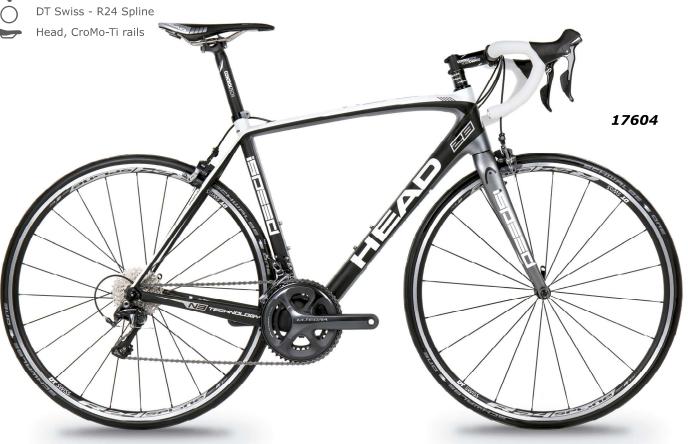

Shimano - Ultegra CS6800 11-32

Shimano - Ultegra BR6800

Schwalbe - ONE

Aster catbon wheelset

Head, CroMo-Ti rails

black matt/green

Neco - TPR H373

Controltech, 90/110mm

Schwalbe - ONE

DT Swiss - R24 Spline