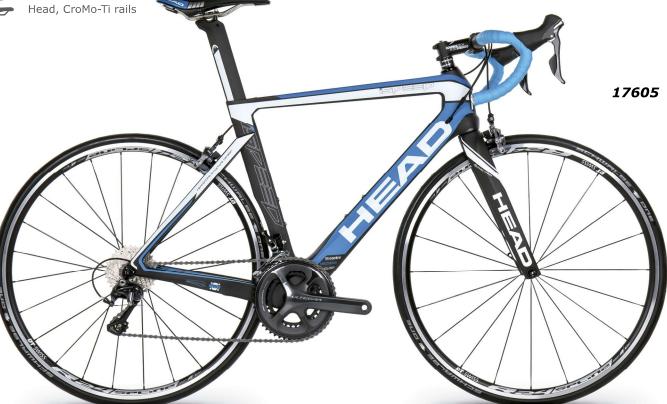

Shimano - Ultegra CS6800 11-32

Shimano - Ultegra BR6800

Schwalbe - ONE

Aster catbon wheelset

Head, CroMo-Ti rails

black matt/green

Neco - TPR H373

Controltech, 90/110mm