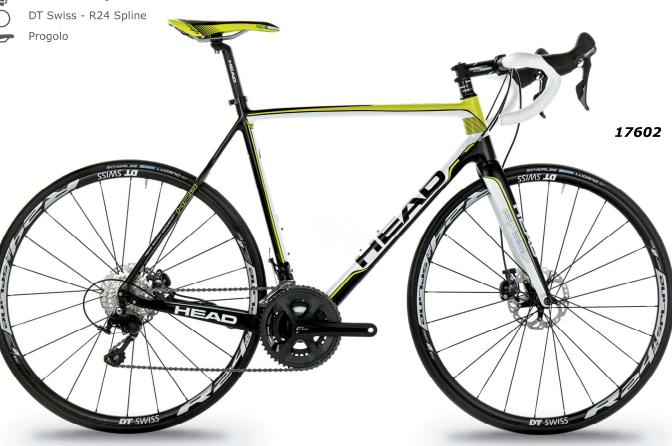

Schwalbe - ONE

DT Swiss - R24 Spline

#### Weight: 8,8 Kg

Colour:

black matt/yellow

Neco - TPR H373

Controltech CLS, 90/110mm

Controltech ONE, 440mm Controltech CLS, 400/31,6

Shimano - 105 dual RS5800 2x11

Shimano - 105 RD5800