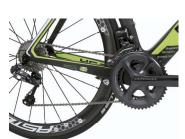

# ROAD

Neco - TPR H373

Carbon, 90/110mm

Carbon, 440mm

Carbon

Shimano - Ultegra Di2 dual ST6870 2x11

Shimano - Ultegra Di2 RD6870

Shimano - Ultegra Di2 FD6870 Shimano - Ultegra FC6800 50-34

Shimano - Ultegra CS6800 11-32

Shimano - Ultegra BR6800

Schwalbe - ONE

Aster catbon wheelset

Head, CroMo-Ti rails

black matt/green

Neco - TPR H373

Controltech, 90/110mm

Controltech, 440mm

Carbon

Shimano - Ultegra dual ST6800 2x11

Shimano - Ultegra RD6800 Shimano - Ultegra FD6800

Shimano - Ultegra FC6800 50-34

Shimano - Ultegra CS6800 11-32

Shimano - Ultegra BR6800

DT Swiss DT Swiss