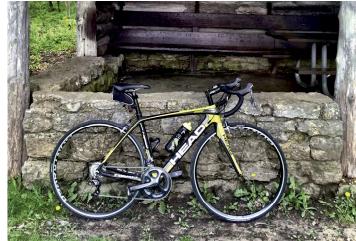

#### Weight: 8,8 Kg

Colour:

black matt/yellow

Neco - TPR H373

Controltech CLS, 90/110mm

Controltech ONE, 440mm Controltech CLS, 400/31,6

Shimano - 105 dual RS5800 2x11

Shimano - 105 RD5800