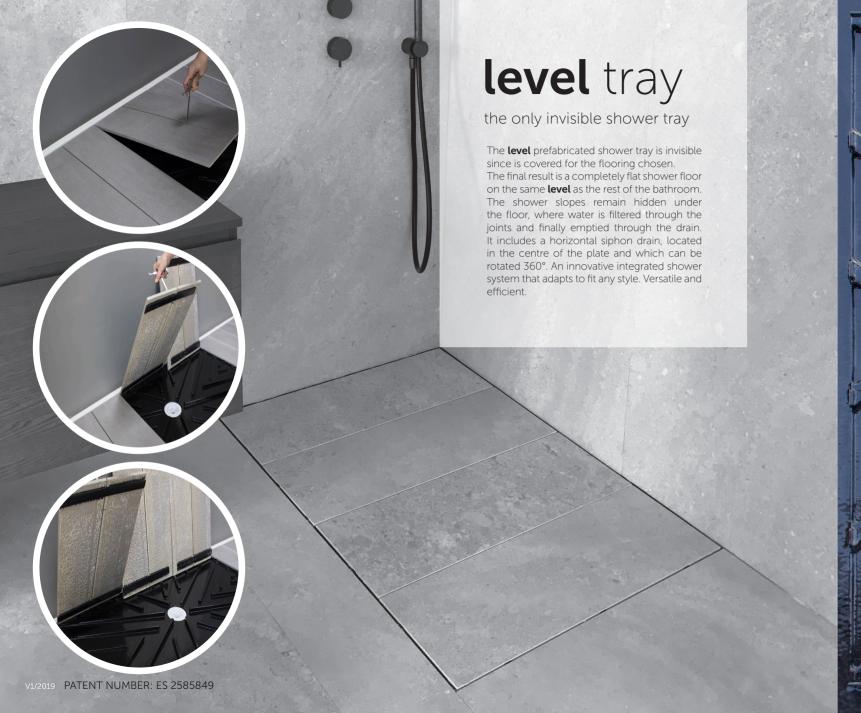

the invisible shower

level tray

## maximum comfort

For the complete absence of steps and slopes. For the freedom of movement provided by a completely flat shower, **level** with the rest of the bathroom. Perfect for those with reduced mobility. Ideal for those seeking that sense of freedom that comes from a truly integrated shower. Where daily living means the luxury of absolute comfort.

## maximum cleanliness

The **level** shower tray, besides having a self-cleaning surface treated with antibacterials and fungicides, has a system to easily lift the floor tile. This provides access to the inside of the tray and the drain siphon. No contain metal parts metal parts, which prevents rusting.

## custom design

The different **level** shower sizes allow to install a diverse flooring formats, always covering at least one of the tray distances, whether width or length. Ideally, porcelain flooring should be used as the ceramic of choice. We can create a bespoke, tailor-made shower tray.