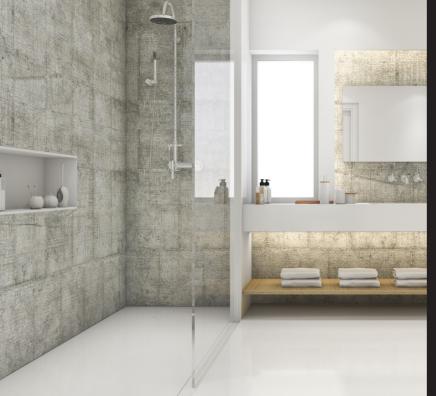

## open-plan space

No obstacles. Where the shower blends in with the bathroom and the bathroom with the shower, forming a whole.

A homogeneous, spacious and accessible space, with no gaps, true to its functional and elegant design.

## maximum cleanliness

The **level** shower tray, besides having a self-cleaning surface treated with antibacterials and fungicides, has a system to easily lift the floor tile. This provides access to the inside of the tray and the drain siphon. No contain metal parts metal parts, which prevents rusting.