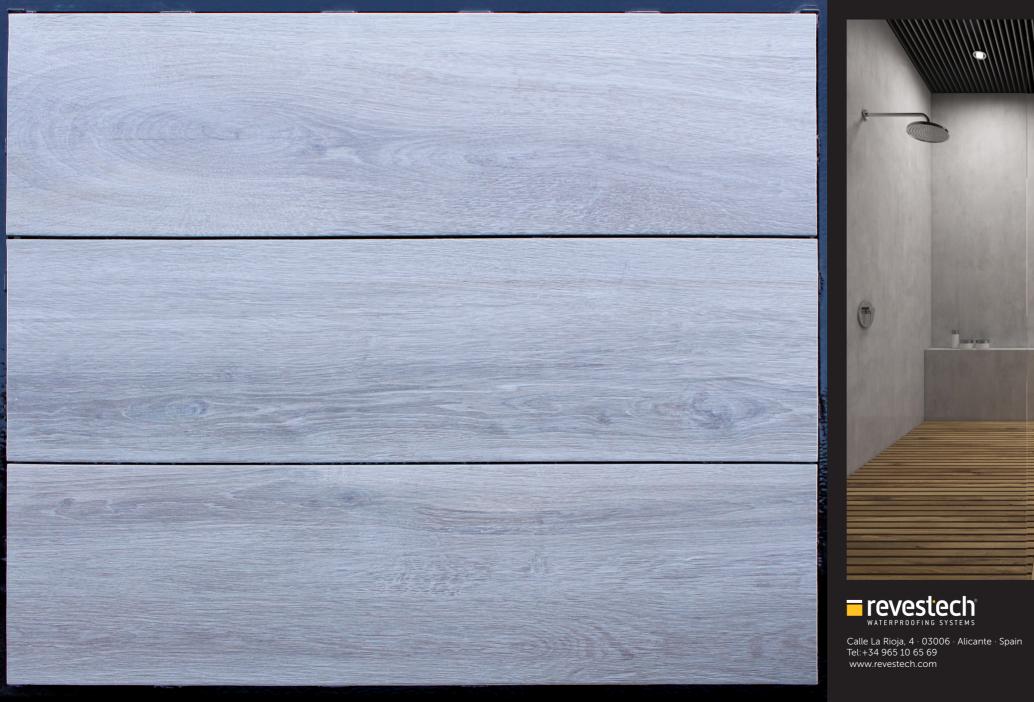

## custom design

The different **level** shower sizes allow to install a diverse flooring formats, always covering at least one of the tray distances, whether width or length. Ideally, porcelain flooring should be used as the ceramic of choice. We can create a bespoke, tailor-made shower tray.