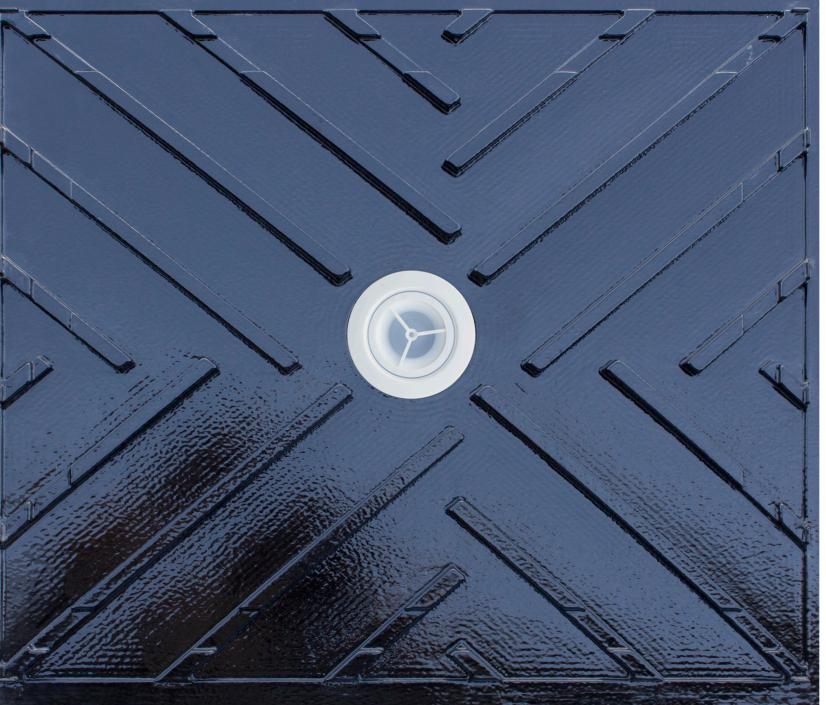

## maximum cleanliness

The **level** shower tray, besides having a self-cleaning surface treated with antibacterials and fungicides, has a system to easily lift the floor tile. This provides access to the inside of the tray and the drain siphon. No contain metal parts metal parts, which prevents rusting.