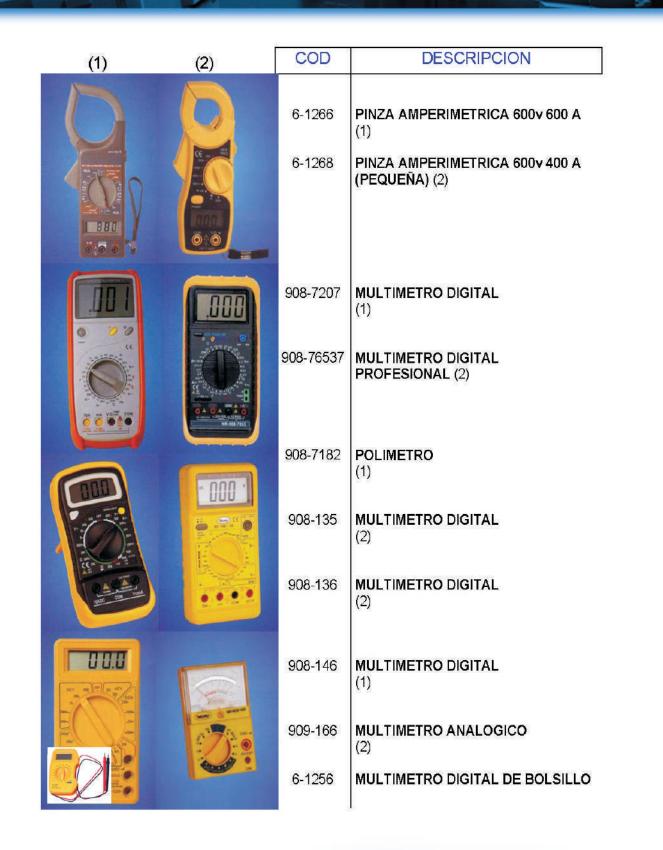

Real Property

Incolux sl

Incolux s l

| <br>38-10986 | COMPROBADOR VOLTAJE DE<br>6v a 24v     |
|--------------|----------------------------------------|
| 38-10985     | COMPROBADOR VOLTEJE DE<br>110v a 380v  |
| 02589EB      | COMPROBADOR VOLTAJE DE<br>6v a 380v    |
| 3401205      | TESTER DIGITAL ECONOMICO               |
| 3401206      | TESTER DIGITAL DE VOLTAJE CON<br>FUNDA |
| 1801100      | DETECTOR DE BILLETES FALSOS            |
| 02482EB      | DETECTOR DE PRESENCIA                  |
| 917-7355EB   | AVISADOR DE PRESENCIA Y<br>ALARMA      |