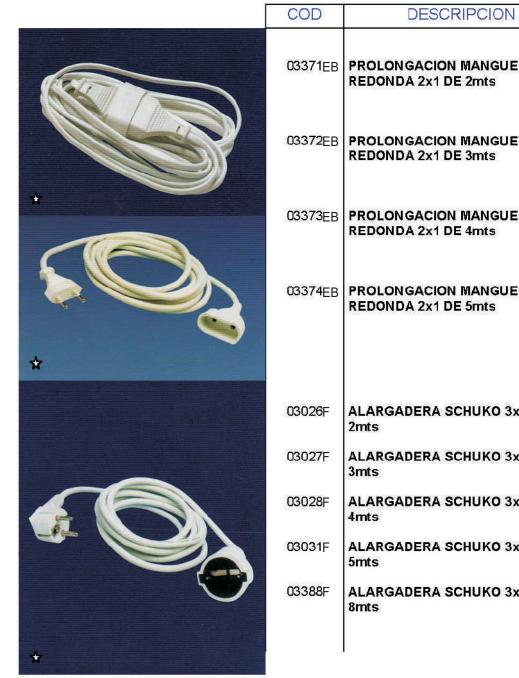

|
|         | 02344   | KIT PORTERO ELECTRONICO 3 VIVIENDAS                                        |
|         | 02342   | KIT PORTERO ELECTRONICO 4 VIVIENDAS                                        |
| 1.      | FE06340 | KIT PORTERO ELECTRONICO 6 VIVIENDAS                                        |
|         | 6345    | KIT PORTERO ELECTRONICO 8 VIVIENDAS                                        |

1

Incalux s l



| 1200   | KIT PORTERO ELECTRONICO INALAMBRICO              |
|--------|--------------------------------------------------|
| 04659F | KIT VIDEOPORTERO DIGITAL B/N LOFT ADS            |
| F05382 | KIT VIDEOPORTERO DIGITAL NEOS (PLATA)<br>2 HILOS |
| 04663F | KIT VIDEOPORTERO DIGITAL COLOR LOFT ADS          |
| 04658F | KIT VIDEOPORTERO DIGITAL B/N ADS<br>LOFT+LOFT    |







| 5       |                                              |
|---------|----------------------------------------------|
| 03371EB | PROLONGACION MANGUERA<br>REDONDA 2x1 DE 2mts |
| 03372EB | PROLONGACION MANGUERA<br>REDONDA 2x1 DE 3mts |
| 03373EB | PROLONGACION MANGUERA<br>REDONDA 2x1 DE 4mts |
| 03374EB | PROLONGACION MANGUERA<br>REDONDA 2x1 DE 5mts |
| 03026F  | ALARGADERA SCHUKO 3x1'5 DE<br>2mts           |
| 03027F  | ALARGADERA SCHUKO 3x1'5 DE<br>3mts           |
| 03028F  | ALARGADERA SCHUKO 3x1'5 DE<br>4mts           |
| 03031F  | ALARGADERA SCHUKO 3x1'5 DE<br>5mts           |
| 03388F  | ALARGADERA SCHUKO 3x1'5 DE<br>8mts           |
|         |                                              |

Incolux s 1



Incolux s