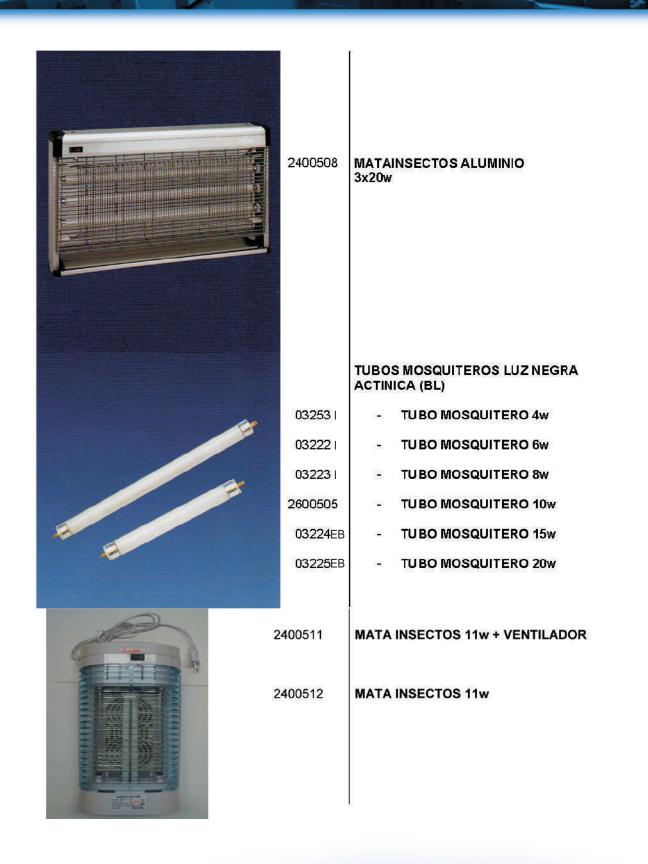

Incalux sl

| COD     | DESCRIPCION                                           |
|---------|-------------------------------------------------------|
| 3484EB  | MATAINSECTOS DOMESTICOS<br>1x6w                       |
| 2400505 | MATAINSECTOS PVC Y ABS CON 3<br>VENTILADORES<br>2x10w |
| 2400506 | MATAINSECTOS ALUMINIO<br>2x10w                        |
| 3486EB  | MATAINSECTOS ALUMINIO<br>2x15w                        |