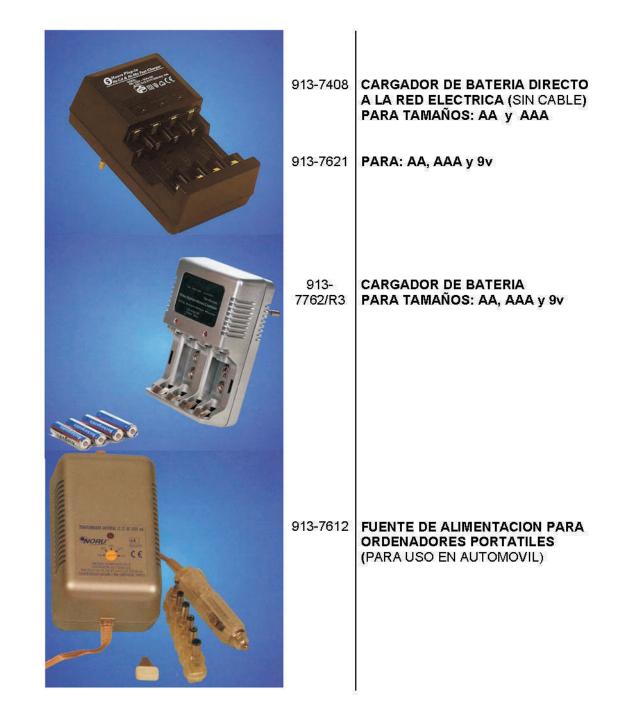

Incalux s l

| <br>COD   | DESCRIPCION                                                      |
|-----------|------------------------------------------------------------------|
| 02830EB   | PORTALAMPARA BAQUELITA<br>INERIOR DE LATON<br>ROSCA E-14 BLANCO  |
| 02837EB   | PORTALAMPARA BAQUELITA<br>INTERIOR DE LATON<br>ROSCA E-14 NEGRO  |
| 1200247-N | PORTALAMPARA BAQUELITA<br>INTERIOR DE LATON<br>ROSCA E-14 NEGRO  |
| 00334EB   | PORTALAMPARA BAQUELITA TIPO<br>ECONOMICO<br>ROSCA E-27 BLANCO    |
| 02833EB   | PORTALAMPARA BAQUELITA TIPO<br>ECONOMICO<br>ROSCA E-27 NEGRO     |
| 02820EB   | PORTALAMPARA BAQUELITA<br>INTERIOR DE LATON<br>ROSCA E-27 BLANCO |
| 02821EB   | PORTALAMPARA BAQUELITA<br>INTERIOR DE LATON                      |
|           |                                                                  |

| 00 |
|----|
|    |
|    |
|    |
|    |

| 00338EB                                                | PORTALAMPARA REFORZADO<br>INTERIOR DE CERAMICA<br>ROSCA E-27 BLANCO                                                                                                                                      |
|--------------------------------------------------------|----------------------------------------------------------------------------------------------------------------------------------------------------------------------------------------------------------|
| 00336EB                                                | PORTALAMPARA REFORZADO<br>INTERIOR DE CERAMICA<br>ROSCA E-27 NEGRO                                                                                                                                       |
| 00436<br>00337<br>06610<br>06611<br>03047<br>02950     | PORTALAMPARA E-14 MATERIALTERMOPLASTICO6584CLNCuerpo liso negro6584CLBCuerpo liso blanco6584CRNCuerpo roscado negro6584CRBCuerpo roscado blanco6584CTNCuerpo con tope negro6584CTBCuerpo con tope blanco |
| 00336EB<br>00338<br>02952<br>02927<br>02953G<br>00389G | PORTALAMPARA E-27 MATERIALTERMOPLASTICO6829CLNCuerpo liso negro6829CLBCuerpo liso blanco6829CRNCuerpo roscado negro6829CRBCuerpo roscado blanco6829CTNCuerpo con tope negro6829CTBCuerpo con tope blanco |
| 03046                                                  | ARANDELA PARA PORTALAMPARA<br>E-14 NEGRA. REF: 731N                                                                                                                                                      |
| 03034                                                  | ARANDELA PARA PORTALAMPARA<br>E-14 BLANCA. REF: 731                                                                                                                                                      |
| 02999                                                  | ARANDELA ALA GRANDE PARA<br>PORTALAMPARA E-27 NEGRA.<br>REF: 831N                                                                                                                                        |
| 02958                                                  | ARANDELA ALA GRANDE PARA<br>PORTALAMPARA E-27 BLANCA.<br>REF: 831                                                                                                                                        |
| 02959                                                  | ARANDELA ALA PEQUEÑA PARA<br>PORTALAMPARA E-27 NEGRA.<br>REF: 832N                                                                                                                                       |
| 02939                                                  | ARANDELA ALA PEQUEÑA PARA<br>PORTALAMPARA E-27 BLANCA.<br>REF: 832                                                                                                                                       |

1

Incolux s l

| 02843 A | PORTALAMPARA LATONADO CON<br>INTERRUPTOR DE CADENA<br>ROSCA E-27 CON ARANDELA DE<br>CERAMICA    |
|---------|-------------------------------------------------------------------------------------------------|
| 02843EB | PORTALAMPARA LATONADO CON<br>INTERRUPTOR DE CADENA<br>ROSCA E-27 CON DOBLE ARANDELA<br>METALICA |
| 00394EB | PORTALAMPARA BASE ILUMINACION<br>NEGRO<br>ROSCA E-10<br>USO EXCLUSIVO MANUALIDADES              |
| 02946EB | PORTALAMPARA PUENTE<br>LATONADO<br>ROSCA E-10<br>USO EXCLUSIVO MANUALIDADES                     |
| 02834EB | PORTALAMPARA BASE ILUMINACION<br>NEGRO<br>ROSCA E-14                                            |

|   | 02840EB | PORTALAMPARA BASE ILUMINACION<br>NEGRO<br>ROSCA E-27 |
|---|---------|------------------------------------------------------|
|   | 00408EB | PORTALAMPARA LATON E-14                              |
|   | 00335EB | PORTALAMPARA LATON E-27                              |
| * | 00373EB | PORTALAMPARA ZOCALO CURVO<br>ROSCA E-27              |
|   | 00374   | PORTALAMPARA ZOCALO RECTO<br>ROSCA E-27              |

Incolux s l

Ĩ

| 02829EB        | PORTALAMPARA ZOCALO CURVO<br>INTERIOR PORCELANA<br>ROSCA E-27        |
|----------------|----------------------------------------------------------------------|
| 00461<br>00467 | PORTALAMPARA FERIA INTERPERIE<br>ROSCA E-27<br>REF: 6109<br>REF: 109 |
| 04256          | <b>REDUCCION DE E-27 A E-14</b> (1)                                  |
| 04257          | AMPLIFICADOR DE E-14 A E-27<br>(2)                                   |
| 02961          | PORTALAMPARA CERAMICA E-14<br>479 B                                  |
| 03049<br>00490 | PORTALAMPARA CERAMICA E-27<br>582 A<br>582 B                         |
| 00332          | PORTALAMPARA CERAMICA E-40<br>777 B                                  |
| 00386          | PORTALAMPARA CERAMICO E-27<br>678 B                                  |
| 02979          | PORTALAMPARA CERAMICA E-27<br>582 G                                  |