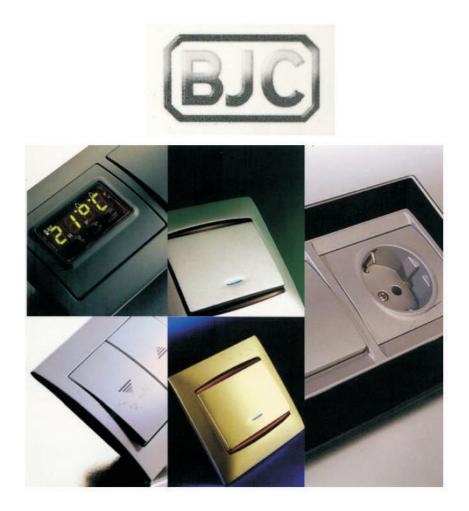

#### MATERIAL EXTRAPLANO DE SUPERFICIE:

SERIE 8000

| 07750EB<br>07751EB |                      |
|--------------------|----------------------|
| 07752EB            | DOBLE INTERRUPTOR    |
| 07754EB            | PULSADOR CAMPANA     |
| 07753EB            | PULSADOR LUZ         |
| 07756EB            | BASE SIN TTL 10/16 A |
| 07755EB            | BASE CON TTL 10/16 A |
| 07757EB            | TOMA TELEFONO 4 VIAS |