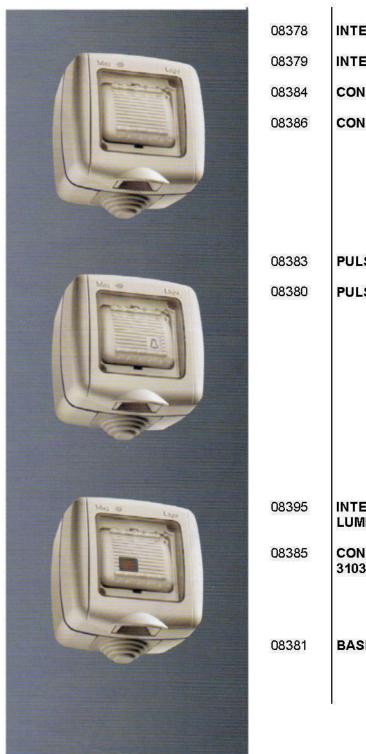

#### SERIE LAGO ELEMENTOS ESTANCOS:

| 8378                   | INTERRUPTOR UNIPOLAR 3101                   |
|------------------------|---------------------------------------------|
| 8379                   | INTERRUPTOR BIPOLAR 3102                    |
| 8384                   | CONMUTADOR 3103                             |
| 8386                   | CONMUTADOR DE CRUCE 3104                    |
|                        |                                             |
|                        |                                             |
|                        |                                             |
| 8383                   | PULSADOR CAMPANA 3120                       |
| 8380                   | PULSADOR LUZ 3121                           |
|                        |                                             |
|                        |                                             |
|                        |                                             |
|                        |                                             |
|                        |                                             |
|                        |                                             |
| 8395                   | INTERRUPTOR UNIPOLAR CON<br>LUMINOSO 31011L |
| 8385                   | CONMUTADOR CON LUMINOSO                     |
|                        | 3103IL                                      |
|                        |                                             |
| 8381                   | BASE ENCHUFE TTL 3160                       |
| [4] B. & B. (1999) 10. |                                             |
|                        |                                             |