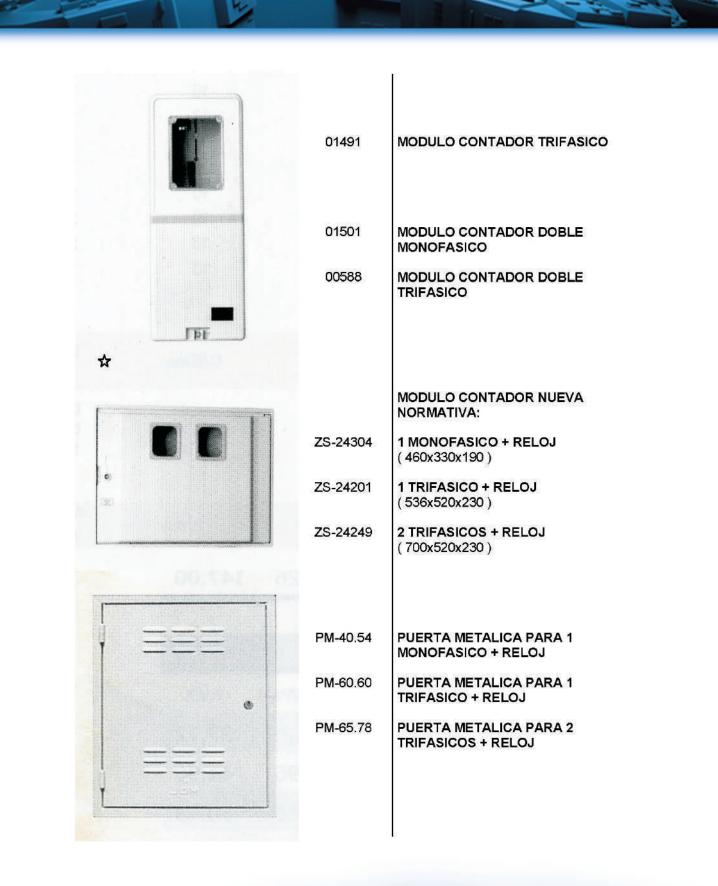

|
|              |       |                                                          |







|       | 1                          |
|-------|----------------------------|
| 01063 | PORTAFUSIBLE PARA 8'5x31'5 |
| 01198 | PORTAFUSIBLE PARA 10'3x38  |
| 01049 | PORTAFUSIBLE PARA 14x51    |
| 01202 | PORTAFUSIBLE PARA 22x58    |
|       |                            |
| 01006 | PORTAFUSIBLE PARA NH-00    |
| 01048 | PORTAFUSIBLE PARA NH-0     |
| 01007 | PORTAFUSIBLE PARA NH-1     |
|       |                            |



| 00587CL | MODULO CONTADOR MONOFASICO<br>CUADRADO    |
|---------|-------------------------------------------|
| 01490   | MODULO CONTADOR MONOFASICO<br>RECTANGULAR |
| 03119R  | MODULO CONTADOR MONOFASICO<br>ESTRECHO    |





The second second

Incolux s l



|       | ARMARIO POLIESTER:         |
|-------|----------------------------|
| 03100 | 400x300x200                |
| 03101 | 500x400x200                |
| 03102 | 600x400x230                |
| 03103 | 600x500x230                |
| 03105 | 750x500x300                |
|       |                            |
|       | CHASIS PARA ARMARIOS:      |
| 03112 | 400x300x200                |
| 03113 | 500x400x200                |
| 03114 | 600x400x230                |
|       |                            |
|       | DOBLE FONDO PARA ARMARIOS: |
| 03106 | 400x300                    |
| 03107 | 500x400                    |
| 03108 | 600x400                    |
| 03109 | 600x500                    |
| 03122 | 750x500                    |
| 2     | 8