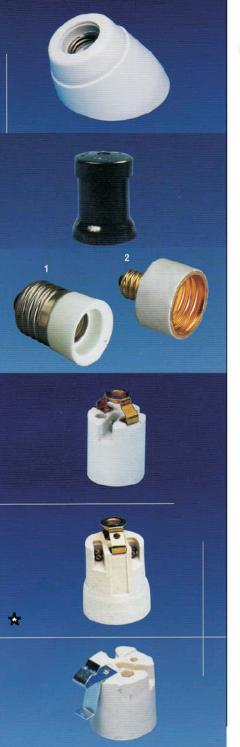

| 1600024 | PORTATIL METALICA DE GOMA 100w                    |
|---------|---------------------------------------------------|
| 1600026 | PORTATIL METALICA DE GOMA 200w                    |
| 1600052 | PORTATIL METALICA DE GOMA 100w+ PANTALLA          |
| 1600027 | PORTATIL METALICA DE GOMA 200w+ PANTALLA          |
| 1600028 | PORTATIL METALICA DE GOMA 100w+ 10mts DE<br>CABLE |
| 1600029 | PORTATIL METALICA DE GOMA 200w+ 10mts DE<br>CABLE |
| 1600030 | PORTATIL METALICA DE GOMA 100w+25mts DE<br>CABLE  |
| 1600031 | PORTATIL METALICA DE GOMA 200w+ 25mts DE<br>CABLE |
|         |                                                   |