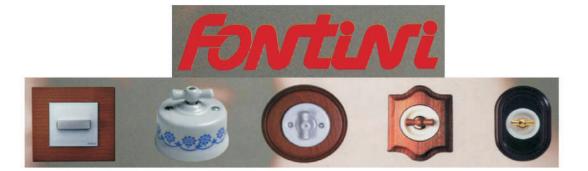

#### INTERRUPTORES DE PASO:

| COD.             | DESCRIPCION                                                                    |
|------------------|--------------------------------------------------------------------------------|
| COD.             | DESCRIPCION                                                                    |
| 00352<br>00352 A | INTERRUPTOR DE PASO UNIPOLAR 540<br>INTERRUPTOR DE PASO UNIPOLAR<br>NEGRO 540N |
| 00351            | INTERRUPTOR DE PASO UNIPOLAR 541                                               |
| 00388EB          | INTERRUPTOR DE FLEXO                                                           |
| 02839EB          | CONMUTADOR DE PERA                                                             |
|                  | l                                                                              |