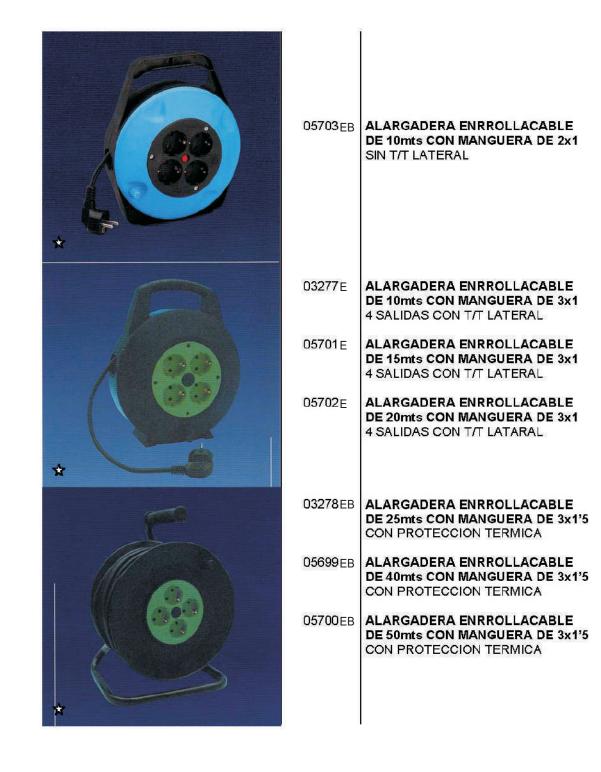

|
| 04658F | KIT VIDEOPORTERO DIGITAL B/N ADS<br>LOFT+LOFT    |







| 5       |                                              |
|---------|----------------------------------------------|
| 03371EB | PROLONGACION MANGUERA<br>REDONDA 2x1 DE 2mts |
| 03372EB | PROLONGACION MANGUERA<br>REDONDA 2x1 DE 3mts |
| 03373EB | PROLONGACION MANGUERA<br>REDONDA 2x1 DE 4mts |
| 03374EB | PROLONGACION MANGUERA<br>REDONDA 2x1 DE 5mts |
| 03026F  | ALARGADERA SCHUKO 3x1'5 DE<br>2mts           |
| 03027F  | ALARGADERA SCHUKO 3x1'5 DE<br>3mts           |
| 03028F  | ALARGADERA SCHUKO 3x1'5 DE<br>4mts           |
| 03031F  | ALARGADERA SCHUKO 3x1'5 DE<br>5mts           |
| 03388F  | ALARGADERA SCHUKO 3x1'5 DE<br>8mts           |
|         |                                              |

Incolux s 1



Incolux s