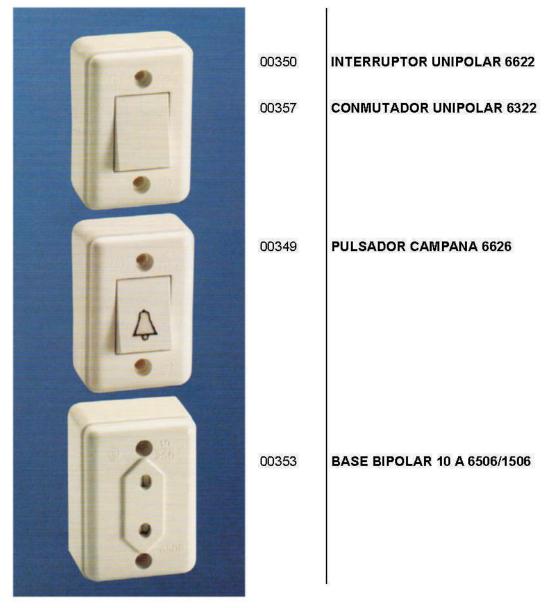

| 00378<br>00379<br>00384 | INTERRUPTOR UNIPOLAR 3001<br>INTERRUPTOR BIPOLAR 3002<br>CONMUTADOR 3003 |
|-------------------------|--------------------------------------------------------------------------|
| 00383<br>00380          | PULSADOR CAMPANA 3020<br>PULSADOR LUZ 3021                               |
| 00466                   | DOBLE CONMUTADOR 3013                                                    |
| 00381                   | BASE DE ENCHUFE TTL 3060                                                 |